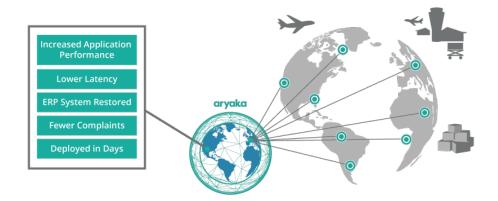

TLD found that its IPsec-VPN was not stable enough to support its operations, nor was the addition of WAN-optimized hardware. The company experienced high rates of packet loss and latency and even lost access to its ERP system at one point. Employees describe troubleshooting and opening tickets as a nightmare and the company received a lot of complaints from end users.

With Aryaka SmartCONNECT, TLD improved their quality of services to their customers and employees in more than 40 sites worldwide.