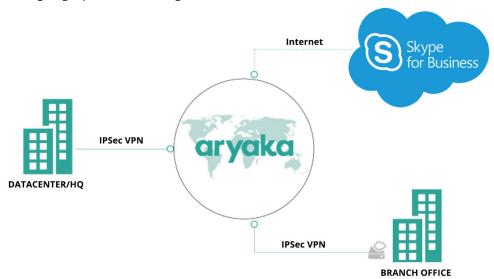

### WHY USE ARYAKA FOR SKYPE FOR BUSINESS?

Skype for Business enables global enterprises to collaborate with employees and partners anywhere in the world, on any device. However, connectivity over the public Internet causes performance issues, such as poor voice quality and frequent disconnects.

Aryaka's Skype for Business Acceleration solution bypasses the public Internet with an enterprise-grade global private network and built-in WAN optimization.

End-users can experience LANlike performance for voice and video conferencing over Skype, even when accessed over long distances and across oceans.